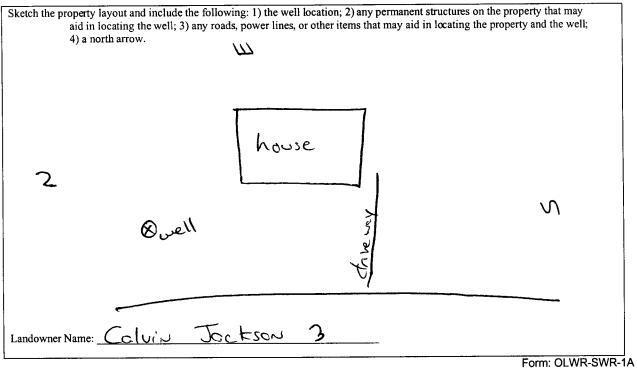

| $\Delta$ $1$                                                                                                                                                                                                            |                                                                                                                                                                                          | Vell Report                                                                                                                                                                                                 | For Office Use Only:                                                    |
|-------------------------------------------------------------------------------------------------------------------------------------------------------------------------------------------------------------------------|------------------------------------------------------------------------------------------------------------------------------------------------------------------------------------------|-------------------------------------------------------------------------------------------------------------------------------------------------------------------------------------------------------------|-------------------------------------------------------------------------|
| County: Desoto                                                                                                                                                                                                          |                                                                                                                                                                                          | Driller's Log<br>nt of Environmental Quality                                                                                                                                                                | Aquifer:                                                                |
| Permit #:                                                                                                                                                                                                               | Office of Land                                                                                                                                                                           | and Water Resources                                                                                                                                                                                         | Well #: <u>H-152</u>                                                    |
| Driller: Jones w Moson                                                                                                                                                                                                  |                                                                                                                                                                                          | Box 10631<br>MS 39289-0631                                                                                                                                                                                  | L. S. Elevation:                                                        |
| Date drilling completed: 10-26-05                                                                                                                                                                                       | (601                                                                                                                                                                                     | )961-5210                                                                                                                                                                                                   |                                                                         |
| ······································                                                                                                                                                                                  | (601)35                                                                                                                                                                                  | 54-6938 (fax)                                                                                                                                                                                               | E-log #:                                                                |
| State Law requires that this report                                                                                                                                                                                     |                                                                                                                                                                                          |                                                                                                                                                                                                             |                                                                         |
| Department at the above address<br>Information on Well                                                                                                                                                                  |                                                                                                                                                                                          |                                                                                                                                                                                                             | rehole Location                                                         |
| (Landowner if borehole is not for a water well)                                                                                                                                                                         |                                                                                                                                                                                          | Latitude: 34 . 5 2 , 124" Longitude: 89. 44, 05                                                                                                                                                             |                                                                         |
| Owner Name Coluin Jac                                                                                                                                                                                                   | FRON                                                                                                                                                                                     | Latitude: <u>34 • 5 2 ' 124</u> " Longitude: <u>87 • 44</u> , 05 7<br>07                                                                                                                                    |                                                                         |
| Mailing Address: LOT 12 for                                                                                                                                                                                             | ruiew trails                                                                                                                                                                             | Method of Lat/Long (circle or                                                                                                                                                                               |                                                                         |
|                                                                                                                                                                                                                         |                                                                                                                                                                                          | USGS quad, Hand-held                                                                                                                                                                                        | GPS) Survey-grade GPS                                                   |
| $\mathcal{P}$                                                                                                                                                                                                           |                                                                                                                                                                                          | SE 4 NE 4 Sec 33                                                                                                                                                                                            | <del>ک<sub>ے Reg</sub> کری</del>                                        |
| <u>Byhalia Ms</u><br>City Sta                                                                                                                                                                                           | <u>کامی ا</u><br>ate Zip Code                                                                                                                                                            | USGS quad, Hand-held<br>$\frac{5E}{2}$ $\frac{NE}{2}$ $\frac{NE}{2}$ Sec $33$<br>Distance Direction<br>$\frac{2}{2}$ Miles $\frac{NE}{2}$                                                                   | Nearest Town                                                            |
| Telephone No. (101) 230- 68                                                                                                                                                                                             |                                                                                                                                                                                          | <u> Miles</u> NE                                                                                                                                                                                            | of Stonewo Way ?                                                        |
|                                                                                                                                                                                                                         |                                                                                                                                                                                          |                                                                                                                                                                                                             |                                                                         |
|                                                                                                                                                                                                                         | Well / Bor                                                                                                                                                                               | ehole Data                                                                                                                                                                                                  | pi:0                                                                    |
| Date drilling started: 10-76-05 Date dr                                                                                                                                                                                 | rilling completed: <u>10 - </u>                                                                                                                                                          | -05 Hole depth: 155'                                                                                                                                                                                        | Hole diameter: <u>8</u> `'                                              |
| Location of the source of any surface wat                                                                                                                                                                               | ter used for drilling: NA                                                                                                                                                                | t                                                                                                                                                                                                           |                                                                         |
| Method of dosing and volume of Chlorin                                                                                                                                                                                  | ne used in drilling and deve                                                                                                                                                             | elopment: مر                                                                                                                                                                                                |                                                                         |
| Logs run (circle all applicable). No log ru<br>Name of organization running log(s):                                                                                                                                     | $\stackrel{\text{ID}}{\longrightarrow}$ Electric Gamma Ray                                                                                                                               | Density Sonic Neutron                                                                                                                                                                                       | Other:                                                                  |
| Purpose of borehole (check one): Water W                                                                                                                                                                                | Vell Geotechnical/Geo                                                                                                                                                                    | logical Investigation Ground                                                                                                                                                                                | Source Heat Pump                                                        |
|                                                                                                                                                                                                                         | SurveyOther (describ                                                                                                                                                                     |                                                                                                                                                                                                             |                                                                         |
| <u>If drilling is not related</u>                                                                                                                                                                                       | <u>d to water well construction</u>                                                                                                                                                      | on, skip the remainder of this bl                                                                                                                                                                           | ock                                                                     |
|                                                                                                                                                                                                                         | ~                                                                                                                                                                                        |                                                                                                                                                                                                             |                                                                         |
| Purpose of Well (check one): Home                                                                                                                                                                                       | Industrial Public Suppl                                                                                                                                                                  |                                                                                                                                                                                                             | Other:                                                                  |
|                                                                                                                                                                                                                         |                                                                                                                                                                                          | yIrrigationFish Culture                                                                                                                                                                                     |                                                                         |
| Purpose of Well (check one): Home                                                                                                                                                                                       | on: Valve NA                                                                                                                                                                             | y Irrigation Fish Culture<br>Dther (describe)                                                                                                                                                               |                                                                         |
| Purpose of Well (check one): Home                                                                                                                                                                                       | on: Valve <u>NA</u> (<br>bove of below (circle one)                                                                                                                                      | y Irrigation Fish Culture<br>Dther (describe)<br>land surface Date measured:                                                                                                                                |                                                                         |
| Purpose of Well (check one): Home                                                                                                                                                                                       | on: Valve <u>NA</u><br>bove of below (circle one)<br>steel tape electric tape                                                                                                            | yIrrigationFish Culture<br>Other (describe)<br>land surface Date measured:<br>e air line other: <u></u>                                                                                                     | 10-26:05<br>-ing (weight                                                |
| Purpose of Well (check one): Home                                                                                                                                                                                       | on: Valve $NA$ (<br>bove of below (brincle one)<br>steel tape electric tape<br>epth of 10 feet Typ                                                                                       | y Irrigation Fish Culture<br>Dther (describe)<br>land surface Date measured:<br>e air line other: <u></u><br>e of grout (circle one): Neat Cen                                                              | 10-26-05<br>Ting (weight<br>Bentonite) Mix                              |
| Purpose of Well (check one): Home<br>If a flowing well, method of flow regulated<br>Static Water Level: feet a<br>Method of Measurement (circle one) s<br>Well depth: Well grouted to a d<br>Casing length: feet Casing | on: Valve $NA$ (<br>bove of below (bircle one)<br>steel tape electric tape<br>epth of <u>10</u> feet Typ<br>ing diameter: <u>4</u>                                                       | y Irrigation Fish Culture<br>Dther (describe)<br>land surface Date measured:<br>air line other: <u>Str</u><br>e of grout (circle one): Neat Cen<br>inches Type of casing:                                   | 10-26:05<br>Ting Iweight<br>Bentonite Mix<br>puc                        |
| Purpose of Well (check one): Home                                                                                                                                                                                       | on: Valve $NA$ (<br>bove of below (circle one)<br>steel tape electric tape<br>epth of <u>10</u> feet Typ<br>ing diameter: <u>4</u>                                                       | yIrrigationFish Culture<br>Dther (describe)<br>land surface Date measured:<br>air line other: <u></u><br>e of grout (circle one): Neat Cen<br>inches Type of casing:<br>inches Type of screen:              | 10-26.05<br>ing Iweight<br>nent Bentonite Mix<br>puc                    |
| Purpose of Well (check one): Home<br>If a flowing well, method of flow regulated<br>Static Water Level:                                                                                                                 | on: Valve <u>NA</u><br>bove of below (circle one)<br>steel tape electric tape<br>epth of <u>10</u> feet Typ<br>ing diameter: <u>4</u><br>cen diameter: <u>4</u><br>Setting depth: From _ | yIrrigationFish Culture<br>Dther (describe)<br>land surface Date measured:<br>e air line other: <u></u><br>e of grout (circle one): Neat Cen<br>inches Type of casing:<br>inches Type of screen:<br>feet to | 10-26.05<br>ing Iweight<br>ment Bentonite Mix<br>puc<br>puc<br>155 feet |